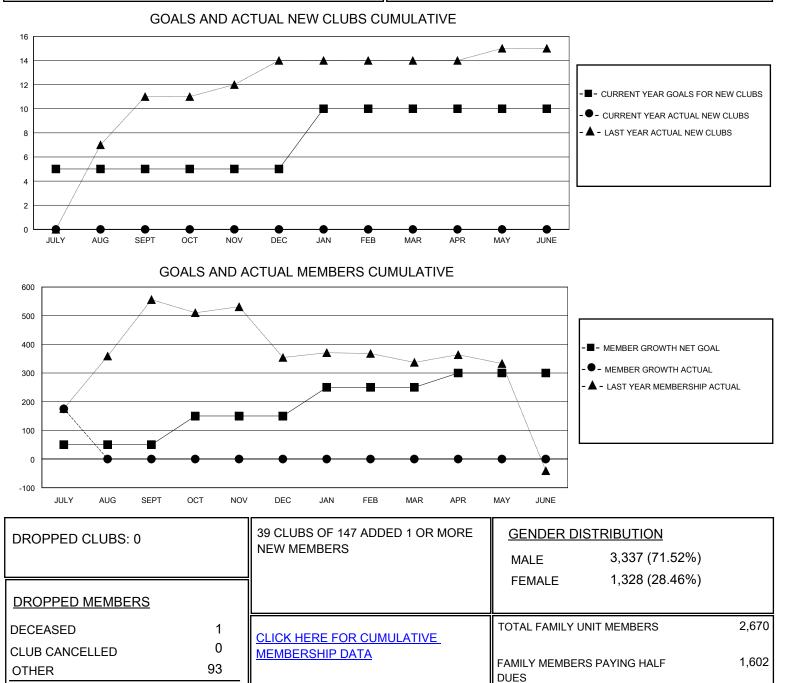

## MONTHLY MEMBERSHIP PROGRESS REPORT

District 324 J

Results as of: 7/31/2024

| GMT:                  |               |           |               |                       |                         |                         | GMT CA                                             |
|-----------------------|---------------|-----------|---------------|-----------------------|-------------------------|-------------------------|----------------------------------------------------|
| Clubs                 |               |           |               | Members               |                         |                         |                                                    |
| RESULTS FOR 2024-2025 |               |           |               | RESULTS FOR 2024-2025 |                         |                         |                                                    |
| QUARTER               | NEW CLUB GOAL | NEW CLUBS | DROPPED CLUBS | QUARTER               | IBER GROWTH NET<br>GOAL | MEMBER GROWTH<br>ACTUAL | DROPPED<br>MEMBERS ACTUAL<br>(including transfers) |
| JULY/AUG/SEPT         | 5             | 0         | 0             | JULY/AUG/SEPT         | 50                      | 291                     | 95                                                 |
| OCT/NOV/DEC           | 0             | 0         | 0             | OCT/NOV/DEC           | 100                     | 0                       | 0                                                  |
| JAN/FEB/MAR           | 5             | 0         | 0             | JAN/FEB/MAR           | 100                     | 0                       | 0                                                  |
| APR/MAY/JUNE          | 0             | 0         | 0             | APR/MAY/JUNE          | 50                      | 0                       | 0                                                  |